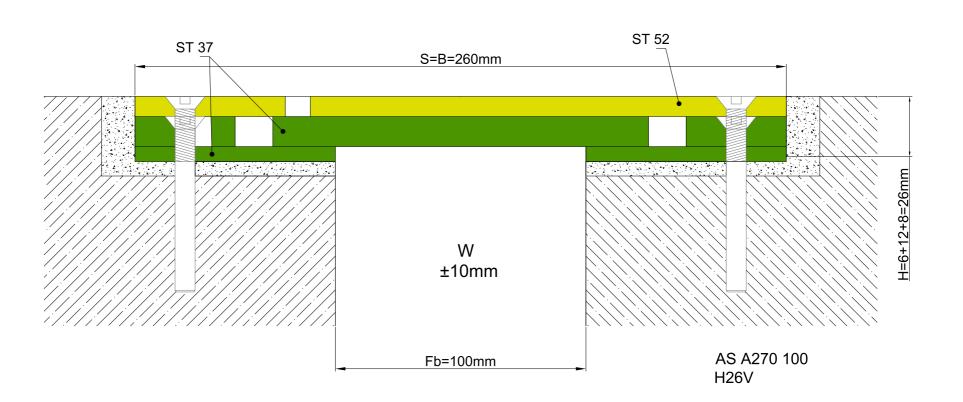

Note: Please ask for different sizes

Çelik Zemin Profilleri **Steel Floor Profiles** AS A270 100 H26V

Asteknik

endislik

| Profil No<br>Profile Number                 | AS A270 100                                        |  |  |  |
|---------------------------------------------|----------------------------------------------------|--|--|--|
| Fb (mm)                                     | 100                                                |  |  |  |
| H (mm) yaklaşık<br>approx.                  | 6+12+8=26                                          |  |  |  |
| W± (mm) yaklaşık<br>approx.                 | ±10                                                |  |  |  |
| Malzeme<br>Material                         | ST 37 Çelik,ST 52 Çelik<br>ST 37 Steel,ST 52 Steel |  |  |  |
| Standart Uzunluk<br>Standard Length         | 2                                                  |  |  |  |
| Yükleme Kapasitesi<br>Load-Bearing Capacity | 600kN 🔂 🚛 130 kN ↓🔓                                |  |  |  |