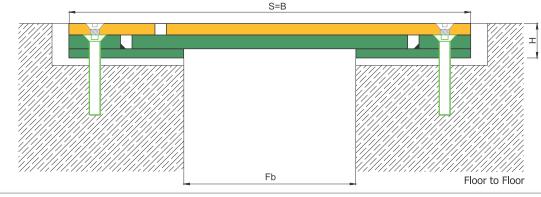

\* Visuals are representative and the profile configuration may differ depending on the characteristics requested.

| LOCATION       | MODEL       | GAP<br>(Fb) mm | HEIGHT<br>(H) MM | OVERALL<br>WIDTH<br>(B) mm | VISIBLE<br>WIDTH<br>(S) mm | MOVEMENT<br>(W) mm | LOAD<br>CAPACITY  | STANDARD<br>LENGTH<br>(mt) |
|----------------|-------------|----------------|------------------|----------------------------|----------------------------|--------------------|-------------------|----------------------------|
| Floor to Floor | AS A270-050 | 50             | 20               | 210                        | 210                        | +10/-10            | 600 kN 🚛 70 kN 📜  | 2                          |
|                | AS A270-050 | 50             | 22               | 210                        | 210                        | +10/-10            | 600 kN 🚛 130 kN 🕌 | 2                          |
|                | AS A270-100 | 100            | 22               | 260                        | 260                        | +10/-10            | 600 kN 🚛 70 kN 💃  | 2                          |
|                | AS A270-100 | 100            | 24               | 260                        | 260                        | +10/-10            | 600 kN 💭 130 kN 🕌 | 2                          |
|                | AS A270-100 | 100            | 26               | 260                        | 260                        | +10/-10            | 600 kN 🚛 130 kN 🕌 | 2                          |
|                | AS A270-150 | 150            | 24               | 310                        | 310                        | +10/-10            | 600 kN 🚛 70 kN ù  | 2                          |
|                | AS A270-150 | 150            | 26               | 310                        | 310                        | +10/-10            | 600 kN 🚛 130 kN 🕌 | 2                          |
|                | AS A270-150 | 150            | 28               | 310                        | 310                        | +10/-10            | 600 kN 🚛 130 kN 🛄 | 2                          |
|                | AS A270-200 | 200            | 26               | 360                        | 360                        | +10/-10            | 300 kN 🚛 70 kN 📜  | 2                          |
|                | AS A270-200 | 200            | 28               | 360                        | 360                        | +10 / -10          | 600 kN 💭 70 kN 📜  | 2                          |
|                | AS A270-200 | 200            | 30               | 360                        | 360                        | +10 / -10          | 600 kN 💭 130 kN 🕌 | 2                          |