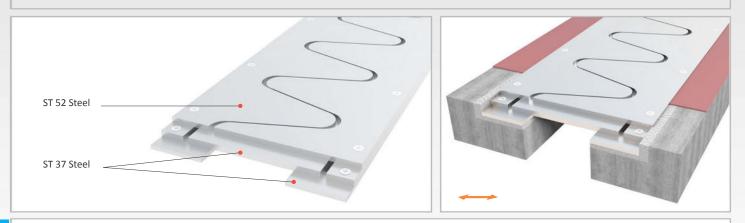

## Asprofil AS A270 MODEL Steel Floor Profile

E. 🗶 🚺 🚂 🛄

AS A270 overall steel profile is designed for all types of industrial buildings where high load bearing capacity is inquired. Especially recommended for places where reach trucks and polyamide wheeled forklifts run. Profile is composed of 3 layers and on order can completely or partially be manufactured from stainless steel. Low height and easy installation makes it favorable for the renovation projects.

| Application Areas | : Indoor & Outdoor / Floor                                                        |
|-------------------|-----------------------------------------------------------------------------------|
| Ideal for         | : Factories, Warehouses, All Industrial Facilities                                |
| Material          | : ST 37 and ST 52 steel (Galvanized Steel - Optional), Stainless Steel (Optional) |
| Optional Supplies | : Fire Barrier, Waterproof EPDM membrane                                          |